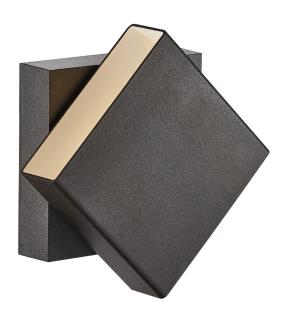

## **TWIST**

Item number: LL2019061003 Black

EAN: 5704924000638

Packaging unit 3 Material: Aluminium

IP54, Class 1 (Earth contact), 230V LED MODUL, Light source incl. 13w

led

Area: Outdoor

Transformer/driver placement: I

lampen

Imagine a lamp that can be turned freely after installation, creating beau-tiful effects with light and shades and makes the lamp an illuminating piece of art on the wall. Turn is both playful and sculptural, as the magnetic shade can be rotated 36°, making it possible to illuminate exactly what you want. Turn oozes of Nordic minimalism as it combines modern de-sign and functionality in the most beautiful way. The lamp is resistant to wind and water, and therefore it can be used both outdoors and indoors at the bathroom.

## Lightsource info (pr. lightsource)

Lumen: 800

Lumen/Watt: 61,538 Lifetime: 30000 On/Off: 15000

Colour temperature: 2700K

RA: 80

Beam angle: 120° Dimmable: Yes