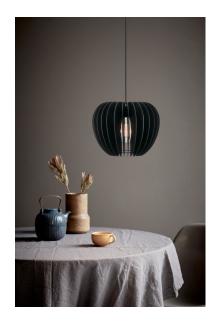

Area: Indoor

The warm colours and vibrant textures found in nature are transformed into stylish, Nordic design in the TIBE 38 series. The design and choice of materials are organic, and a balanced and pleasant light is achieved through the decorative slats that elegantly cast light over any dining or seating area.

## **TIBE 38**

Item number: LL46433003 Black

EAN: 5701581404885

Packaging unit 3 Material: Wood

IP20, Class 2 (Double isolated), 230V Cord: 300 cm, Black textile cable Can the cable be replaced? No

E27, Max. 60W, Light source not included