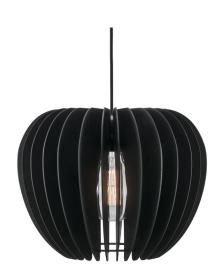

Shade diameter (cm): 38 Shade height (cm): 30

## **TIBE 38**

Item number: LL46433003 Black

EAN: 5701581404885

Packaging unit 3 Material: Wood

IP20, Class 2 (Double isolated), 230V Cord: 300 cm, Black textile cable Can the cable be replaced? No

E27, Max. 60W, Light source not included

Area: Indoor

The warm colours and vibrant textures found in nature are transformed into stylish, Nordic design in the TIBE 38 series. The design and choice of materials are organic, and a balanced and pleasant light is achieved through the decorative slats that elegantly cast light over any dining or seating area.