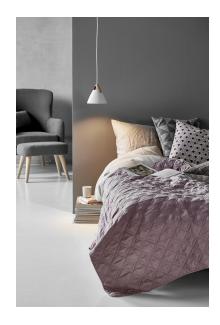

GU10, Max. 40W, Light source not included

Area: Indoor

Metal and leather goes well with the light Nordic style. The combina-tion of these materials allows the light to visually interact with a modern interior, where combining materials is one of the biggest trends. With SOPHIE it seems obvious – just as obvious as how a Nordic light design is named after a leather strap. The narrow and elegant leather gives Strap a warm and raw look, balancing a classic and the industrial expression. It comes with two leather straps in brown and black respectively, so it's up to you to give the SOPHIE its final look.