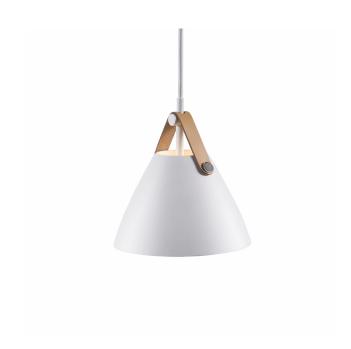

Height (cm): 17

Shade diameter (cm): 16.5

## **SOPHIE 16**

Item number: LL84303001 White EAN: 5701581364882

Packaging unit 3 Material: Metal/Leather

IP20, Class 2 (Double isolated), 230V Cord: 300 cm, White textile cable Can the cable be replaced? No

GU10, Max. 40W, Light source not included

Area: Indoor

Metal and leather goes well with the light Nordic style. The combina-tion of these materials allows the light to visually interact with a modern interior, where combining materials is one of the biggest trends. With SOPHIE it seems obvious – just as obvious as how a Nordic light design is named after a leather strap. The narrow and elegant leather gives Strap a warm and raw look, balancing a classic and the industrial expression. It comes with two leather straps in brown and black respectively, so it's up to you to give the SOPHIE its final look.