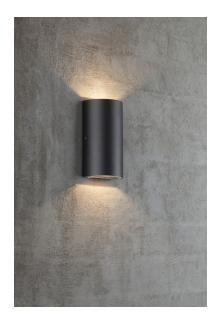

## **RIRO**

Item number: LL84141003 Black EAN: 5701581342385

Packaging unit 3 Material: Metal/Glass

IP44, Class 1 (Earth contact), 230V LED MODUL, Light source incl. 2x5w led Parallel connection possible

## Lightsource info (pr. lightsource)

Lumen: 375 Lumen/Watt: 55 Lifetime: 25000 On/Off: 12500

Colour temperature: 3000K

RA: 80

Beam angle: 125° Dimmable: No

RIRO wall is a minimalist and stylish light from Laser Lighting. It casts light both upwards and downwards and is perfect for illuminating an entrance or facade.