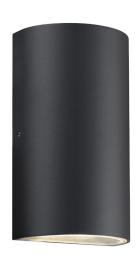

## **RIRO**

Item number: LL84141003 Black EAN: 5701581342385

Packaging unit 3 Material: Metal/Glass

IP44, Class 1 (Earth contact), 230V LED MODUL, Light source incl. 2x5w led Parallel connection possible

## Lightsource info (pr. lightsource)

Lumen: 375 Lumen/Watt: 55 Lifetime: 25000 On/Off: 12500

Colour temperature: 3000K

RA: 80

Beam angle: 125° Dimmable: No

RIRO wall is a minimalist and stylish light from Laser Lighting. It casts light both upwards and downwards and is perfect for illuminating an entrance or facade.