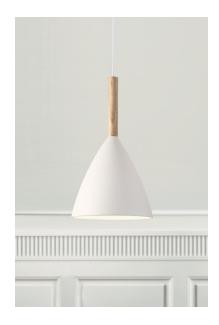

## PRUE 20

Item number: LL43293001 White

EAN: 5701581394780

Packaging unit 3 Material: Metal/Wood

IP20, Class 2 (Double isolated), 230V Cord: 300 cm, White textile cable Can the cable be replaced? No

E27, Max. 40W, Light source not included

Area: Indoor

PRUE was created to be a charming pendant light, and a star was born. And so was a design with the potential for family enlargement, a family with clean lines and an unmistakable characteristic: the elegant, slender top made from ash tree. PRUE ensures a stylish, simple approach to interior design, and with its design it quickly finds a space. Also in your heart.