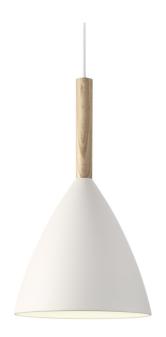

## PRUE 20

Item number: LL43293001 White

EAN: 5701581394780

Packaging unit 3 Material: Metal/Wood

IP20, Class 2 (Double isolated), 230V Cord: 300 cm, White textile cable Can the cable be replaced? No

E27, Max. 40W, Light source not included

Area: Indoor

PRUE was created to be a charming pendant light, and a star was born. And so was a design with the potential for family enlargement, a family with clean lines and an unmistakable characteristic: the elegant, slender top made from ash tree. PRUE ensures a stylish, simple approach to interior design, and with its design it quickly finds a space. Also in your heart.