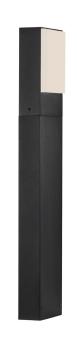

Height (cm): 50 Width (cm): 11.3 4 7

## **PIA 50**

Item number: LL2019108003 Black EAN: 5704924000690

Packaging unit 2 Material: Aluminium/Plastic IP54, Class 1 (Earth contact), 230V LED MODUL, Light source incl. 7,2w led Parallel connection possible

## Lightsource info (pr. lightsource)

Lumen: 410 Lumen/Watt: 57 Lifetime: 30000 On/Off: 15000

Colour temperature: 2700K

RA: 80

Beam angle: 107° Dimmable: No

The PIA series makes the outdoor space cozy and inviting. The mod-ern and minimalistic series is named after the beautiful city on Corsica with the same name. The series is both decorative and sculptural, where the few selected details are in focus. PIA has integrated LED and is durable against wind and water, which makes it perfect for your outdoor area.