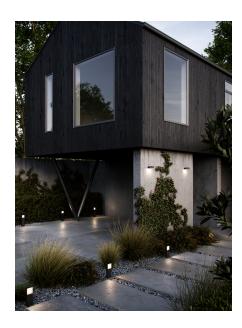

Area: Outdoor

## Lightsource info (pr. lightsource)

Lumen: 410 Lumen/Watt: 57 Lifetime: 30000 On/Off: 15000

Colour temperature: 2700K

RA: 80

Beam angle: 107° Dimmable: No

The PIA series makes the outdoor space cozy and inviting. The mod-ern and minimalistic series is named after the beautiful city on Corsica with the same name. The series is both decorative and sculptural, where the few selected details are in focus. PIA has integrated LED and is durable against wind and water, which makes it perfect for your outdoor area.