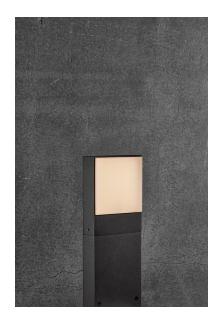

Height (cm): 30 Width (cm): 11.3 4.7

## **PIA 30**

Item number: LL2019098003 Black EAN:5704924000683

Packaging unit 4 Material: Aluminium/Plastic IP54, Class 1 (Earth contact), 230V LED MODUL, Light source incl. 7,2w led Parallel connection possible

Area: Outdoor

## Lightsource info (pr. lightsource)

Lumen: 410 Lumen/Watt: 57 Lifetime: 30000 On/Off: 15000

Colour temperature: 2700K

RA: 80

Beam angle: 107° Dimmable: No

The PIA 30 series makes the outdoor space cozy and inviting. The mod-ern and minimalistic series is named after the beautiful city on Corsica with the same name. The series is both decorative and sculptural, where the few selected details are in focus. PIA 30 has integrated LED and is durable against wind and water, which makes it perfect for your outdoor area.