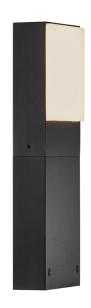

Height (cm): 30 Width (cm): 11.3 4.7

## **PIA 30**

Item number: LL2019098003 Black EAN:5704924000683

Packaging unit 4 Material: Aluminium/Plastic IP54, Class 1 (Earth contact), 230V LED MODUL, Light source incl. 7,2w led Parallel connection possible

Area: Outdoor

## Lightsource info (pr. lightsource)

Lumen: 410 Lumen/Watt: 57 Lifetime: 30000 On/Off: 15000

Colour temperature: 2700K

RA: 80

Beam angle: 107° Dimmable: No

The PIA 30 series makes the outdoor space cozy and inviting. The mod-ern and minimalistic series is named after the beautiful city on Corsica with the same name. The series is both decorative and sculptural, where the few selected details are in focus. PIA 30 has integrated LED and is durable against wind and water, which makes it perfect for your outdoor area.