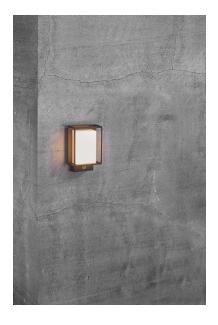

## **NEST SENSOR**

Height (cm): 22.1 Projection (cm): 8.7 Width (cm): 14.7

## **NEST SENSOR**

Item number: LL49051503 Black EAN: 5701581464988

Packaging unit 3 Material: Aluminium/Plastic IP44, Class 1 (Earth contact), 230V LED MODUL, Light source incl. 8w led Parallel connection possible

Area: Outdoor

Transformer/driver placement: I

lampen

Sensor: Integrated Sensor type: PIR Sensor angle: 120°

## Lightsource info (pr. lightsource)

Lumen: 550 Lumen/Watt: 56,25 Lifetime: 25000 On/Off: 15000

Colour temperature: 2700K

RA: 80

Beam angle: 120° Dimmable: No

The gorgeous minimalist form makes NEST a modern and timeless wall lamp. The lamp has an integrated LED, which has a long life and a low energy consumption. Furthermore, the lamp can be connected in parallel to multiple lamps, making NEST highly functional.