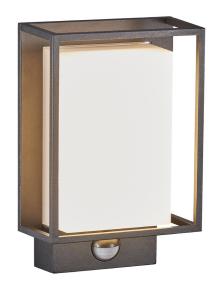

## **NEST SENSOR**

Height (cm): 22.1 Projection (cm): 8.7 Width (cm): 14.7

## **NEST SENSOR**

Item number: LL49051503 Black EAN: 5701581464988

Packaging unit 3 Material: Aluminium/Plastic IP44, Class 1 (Earth contact), 230V LED MODUL, Light source incl. 8w led Parallel connection possible

Area: Outdoor

Transformer/driver placement: I

lampen

Sensor: Integrated Sensor type: PIR Sensor angle: 120°

## Lightsource info (pr. lightsource)

Lumen: 550 Lumen/Watt: 56,25 Lifetime: 25000 On/Off: 15000

Colour temperature: 2700K

RA: 80

Beam angle: 120° Dimmable: No

The gorgeous minimalist form makes NEST a modern and timeless wall lamp. The lamp has an integrated LED, which has a long life and a low energy consumption. Furthermore, the lamp can be connected in parallel to multiple lamps, making NEST highly functional.