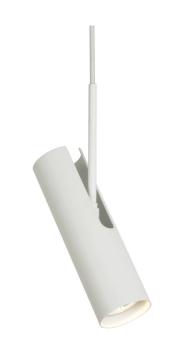

Height (cm): 27 Shade diameter (cm): 6 Shade height (cm): 20 Tube diameter (cm): 1

## MARY 6

Item number: LL71679901 White

EAN: 5701581332485

Packaging unit 3 Material: Metal

IP20, Class 2 (Double isolated), 230V Cord: 300 cm, White textile cable Can the cable be replaced? No

GU10, Max. 8W, Light source not included

Area: Indoor

The minimalistic MARY series is steeped in Nordic elegance and boasts excellent usability. MIB invites you to put a spotlight on life. The slender and adjustable lamp head emits a precise and directional light. MARY looks good alone, but also if you place more together and make a statement with light.