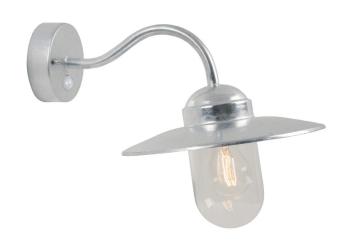

## **LUXE SENSOR**

Item number: LL22661031 Galvanized

EAN: 5701581020054

Packaging unit 3

Material: Galvanized steel/Glass IP54, Class 1 (Earth contact), 230V E27, Max. 60W, Light source not included

Parallel connection possible

Area: Outdoor

Sensor: Integrated Sensor settings: No Sensor range: 0.2-8M Sensor type: PIR Sensor angle: 100°

This elegant wall light from the Laser Lighting LUXE series is a classic outdoor wall light with a glass dome to provide beautiful lighting at your entrance, in the driveway, garage, on the terrace, or on the patio. The light is equipped with a sensor, which makes the light switch on auto-matically when someone passes. The light can be connected in parallel with several lights and is equipped with an LED bulb.