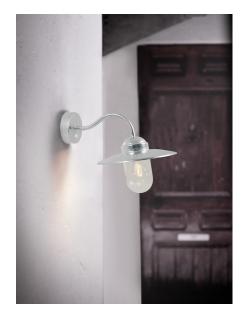

## LUXE SENSOR

Height (cm): 27 Projection (cm): 47 Shade diameter (cm): 27 Wall box (cm): Ø11,5

Area: Outdoor

Sensor: Integrated Sensor settings: No Sensor range: 0.2-8M Sensor type: PIR Sensor angle: 100°

This elegant wall light from the Laser Lighting LUXE series is a classic outdoor wall light with a glass dome to provide beautiful lighting at your entrance, in the driveway, garage, on the terrace, or on the patio. The light is equipped with a sensor, which makes the light switch on auto-matically when someone passes. The light can be connected in parallel with several lights and is equipped with an LED bulb.