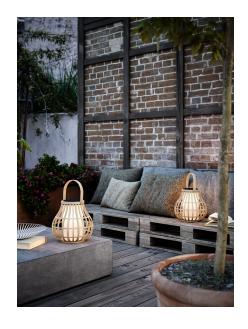

## LUNA

Item number: LL2118095062 Nature (brown) EAN: 5704924004575

Packaging unit 2 Material: Bamboo/Plastic

IP44, Class 3 (12V), Cord: 100 cm, Black

Switch on the fixture

SOLAR LED, Light source incl. 4w led

Area: Outdoor

## Lightsource info (pr. lightsource)

Lumen: 300 Lumen/Watt: 75 Lifetime: 30000

Colour temperature: 2700K

RA: 80

Beam angle: 240° Dimmable: No

With an organic, natural design, a practical handle and solar powered light, LUNA is perfect for lighting up your garden, terrace or balcony. The curved shape in bamboo adds to a soft and natural look that is perfect for warm summer nights. Place this cordless lamp wherever you need it - and it will automatically turn on, when darkness falls.