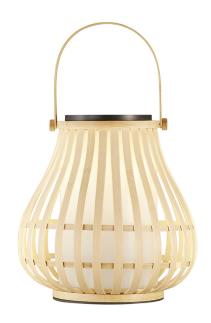

## LUNA

Item number: LL2118095062 Nature (brown) EAN: 5704924004575

Packaging unit 2 Material: Bamboo/Plastic

IP44, Class 3 (12V), Cord: 100 cm, Black

Switch on the fixture

SOLAR LED, Light source incl. 4w led

Height (cm): 30 Diameter (cm): 29.9