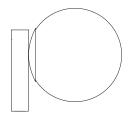

Height (cm): 17 Shade diameter (cm): 13 Wall box (cm): Ø12

## **LOLA**

Item number: 48891003 Black EAN: 5701581463486

Packaging unit 6 Material: Glass/Metal

IP20, Class 2 (Double isolated), 230V

Cord: 150 cm, Black

Can the cable be replaced? Yes

Switch on the cable

E14, Max. 40W, Light source not included

Area: Indoor

Energy class A++ - E

LOLA s a highly decorative series that combines simplicity and elegance in the finest possible manner. There is an obvious ease to the interplay of the minimalist frame and the elegant, luminous glass domes where the opal white glass lets a warm and pleasant light penetrate it.