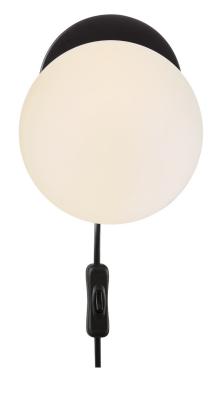

## **LOLA**

Item number: 48891003 Black EAN: 5701581463486

Packaging unit 6 Material: Glass/Metal

IP20, Class 2 (Double isolated), 230V

Cord: 150 cm, Black

Can the cable be replaced? Yes

Switch on the cable

E14, Max. 40W, Light source not included

Area: Indoor

Energy class A++ - E

LOLA s a highly decorative series that combines simplicity and elegance in the finest possible manner. There is an obvious ease to the interplay of the minimalist frame and the elegant, luminous glass domes where the opal white glass lets a warm and pleasant light penetrate it.