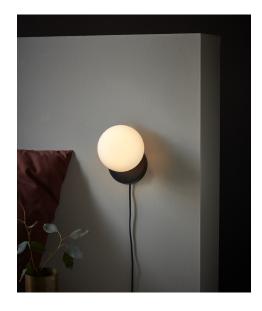

## **LOLA**

Item number: 48891003 Black EAN: 5701581463486

Packaging unit 6 Material: Glass/Metal

IP20, Class 2 (Double isolated), 230V

Cord: 150 cm, Black

Can the cable be replaced? Yes

Switch on the cable

E14, Max. 40W, Light source not included

Area: Indoor

Energy class A++ - E

LOLA s a highly decorative series that combines simplicity and elegance in the finest possible manner. There is an obvious ease to the interplay of the minimalist frame and the elegant, luminous glass domes where the opal white glass lets a warm and pleasant light penetrate it.