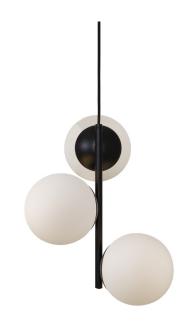

## LASER LIGHTING

Height (cm): 36.5 Width (cm): 32 Shade diameter (cm): 15

## LOLA

Item number: LL48603003 Black EAN: 5701581458987

Packaging unit 2 Material: Metal/Glass IP20, Class 2 (Double isolated), 230V Cord: 200 cm, Black textile cable Can the cable be replaced? No E14, Max. 3X40W, Light source not included

Area: Indoor

LOLA is a highly decorative series that combines simplicity and elegance in the finest possible manner. There is an obvious ease to the interplay of the minimalist frame and the elegant, luminous glass domes where the opal white glass lets a warm and pleasant light penetrate it.