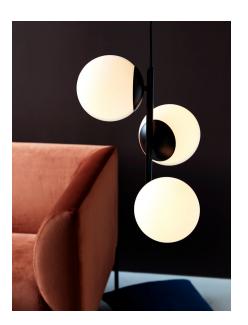

## LOLA

Item number: LL48603003 Black EAN: 5701581458987

Packaging unit 2 Material: Metal/Glass IP20, Class 2 (Double isolated), 230V Cord: 200 cm, Black textile cable Can the cable be replaced? No E14, Max. 3X40W, Light source not included

Area: Indoor

LOLA is a highly decorative series that combines simplicity and elegance in the finest possible manner. There is an obvious ease to the interplay of the minimalist frame and the elegant, luminous glass domes where the opal white glass lets a warm and pleasant light penetrate it.