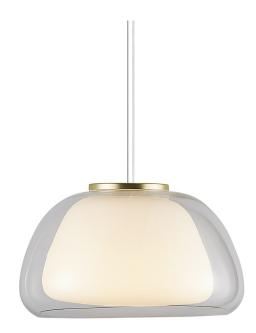

Area: Indoor

All the unnecessary is removed in the JESSE pendant in favor of the simple shape and inviting expression the glass provides. JESSE consists of two layers of glass with the inner shade in white opal glass and the outer shade in clear glass, which gives the light a soft and warm glow. A small detail is the gracious brass top, which adds an exclusive expres-sion to the lamp. JESSE is perfect above the dining table or to light up any corner that needs a little extra light.

## LASER LIGHTING

Height (cm): 22.8 Width (cm): 39 39 Shade diameter (cm): 39

## JESSE

Item number: LL2010783001 Clear EAN: 5704924001628

Packaging unit 2 Material: Glass/Metal IP20, Class 2 (Double isolated), 230V Cord: 200 cm, White textile cable Can the cable be replaced? No E27, Max. 40W, Light source not included