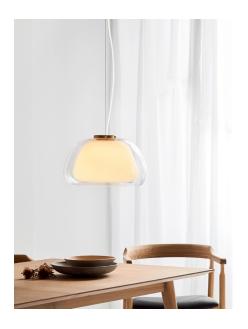

Area: Indoor

All the unnecessary is removed in the JESSE pendant in favor of the simple shape and inviting expression the glass provides. JESSE consists of two layers of glass with the inner shade in white opal glass and the outer shade in clear glass, which gives the light a soft and warm glow. A small detail is the gracious brass top, which adds an exclusive expres-sion to the lamp. JESSE is perfect above the dining table or to light up any corner that needs a little extra light.

## LASER LIGHTING

Height (cm): 22.8 Width (cm): 39 39 Shade diameter (cm): 39

## JESSE

Item number: LL2010783001 Clear EAN: 5704924001628

Packaging unit 2 Material: Glass/Metal IP20, Class 2 (Double isolated), 230V Cord: 200 cm, White textile cable Can the cable be replaced? No E27, Max. 40W, Light source not included