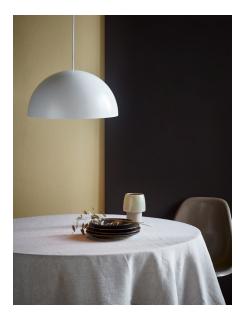

Area: Indoor

The essence of Scandinavian design is reflected in the timeless ELLE series. The simple and round design in this series has been achieved in the most beautiful of ways, where the design of the lamp provides a complete expression. The large, domed screen contrasts nicely with the lightweight frame and, at the same time, contributes visual volume and a wide field of light, giving pleasant lighting.