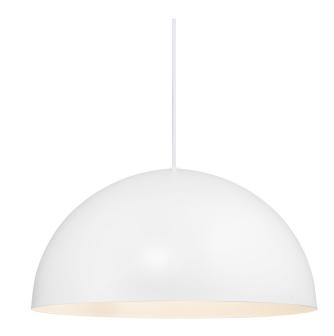

## LASER LIGHTING

Shade diameter (cm): 40 Shade height (cm): 20

## ELLE 40

Item number: LL48573001 White EAN: 5701581458581

Packaging unit 2 Material: Metal/Plastic IP20, Class 2 (Double isolated), 230V Cord: 200 cm, White textile cable Can the cable be replaced? No E27, Max. 40W, Light source not included

Area: Indoor

The essence of Scandinavian design is reflected in the timeless ELLE series. The simple and round design in this series has been achieved in the most beautiful of ways, where the design of the lamp provides a complete expression. The large, domed screen contrasts nicely with the lightweight frame and, at the same time, contributes visual volume and a wide field of light, giving pleasant lighting.