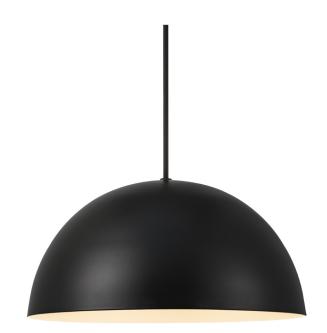

Shade diameter (cm): 30 Shade height (cm): 15

## ELLE 30

Item number: LL48563003 Black

EAN: 5701581458482

Packaging unit 3 Material: Metal/Plastic

IP20, Class 2 (Double isolated), 230V Cord: 200 cm, Black textile cable Can the cable be replaced? No

E27, Max. 40W, Light source not included

Area: Indoor

The essence of Scandinavian design is reflected in the timeless ELLE series. The simple and round design in this series has been achieved in the most beautiful of ways, where the design of the lamp provides a complete expression. The large, domed screen contrasts nicely with the lightweight frame and, at the same time, contributes visual volume and a wide field of light, giving pleasant lighting.