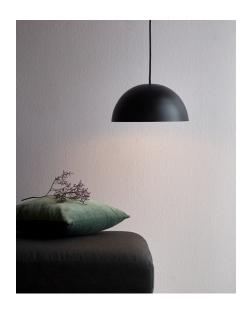

Shade diameter (cm): 30 Shade height (cm): 15

## ELLE 30

Item number: LL48563003 Black

EAN: 5701581458482

Packaging unit 3 Material: Metal/Plastic

IP20, Class 2 (Double isolated), 230V Cord: 200 cm, Black textile cable Can the cable be replaced? No

E27, Max. 40W, Light source not included

Area: Indoor

The essence of Scandinavian design is reflected in the timeless ELLE series. The simple and round design in this series has been achieved in the most beautiful of ways, where the design of the lamp provides a complete expression. The large, domed screen contrasts nicely with the lightweight frame and, at the same time, contributes visual volume and a wide field of light, giving pleasant lighting.