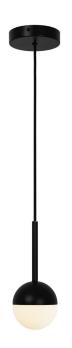

## **CONSTANCE**

Height (cm): 23 Width (cm): 10

10

Shade diameter (cm): 10

## **CONSTANCE**

Item number: LL2113153003 Black

EAN: 5704924006456

Packaging unit 4 Material: Metal/Glass

IP20, Class 2 (Double isolated), 230V Cord: 200 cm, Black textile cable Can the cable be replaced? No G9, Max. 5W, Light source not included

Area: Indoor

The beautiful design of the CONSTANCE pendant completes the CONSTANCE series with carefully selected details that make the series really stand out. The light frame is completed by a spherical opal white glass ball that hides the light source and spreads a soft glare-free light into the room. The slim design ensures that the pendant does not take up any unnecessary space in the room.