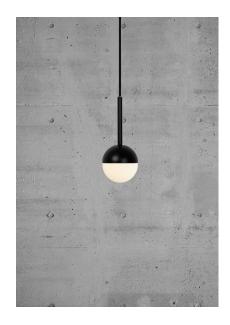

## **CONSTANCE**

Height (cm): 23 Width (cm): 10

10

Shade diameter (cm): 10

## **CONSTANCE**

Item number: LL2113153003 Black

EAN: 5704924006456

Packaging unit 4 Material: Metal/Glass

IP20, Class 2 (Double isolated), 230V Cord: 200 cm, Black textile cable Can the cable be replaced? No G9, Max. 5W, Light source not included

Area: Indoor

The beautiful design of the CONSTANCE pendant completes the CONSTANCE series with carefully selected details that make the series really stand out. The light frame is completed by a spherical opal white glass ball that hides the light source and spreads a soft glare-free light into the room. The slim design ensures that the pendant does not take up any unnecessary space in the room.