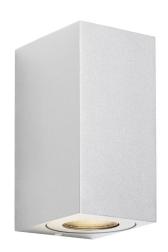

## CHAD MAXI CUBI 2

Height (cm): 17 Projection (cm): 10 Width (cm): 8.7

## **CHAD MAXI CUBI 2**

Item number: LL49731001 White EAN: 5701581476080

Packaging unit 3 Material: Aluminium

IP44, Class 1 (Earth contact), 230V

GU10, Max. 2X28W, Light source not included

Parallel connection possible

Area: Outdoor

CHAD MAXI CUBI provides a unique lighting experience, where light flows both up and down. The cubic design exudes Scandinavian minimal-ism and makes the lamp both decorative and sculptural. CHAD MAXI CUBI can be connected in parallel to multiple lamps, making the lamp extremely functional.