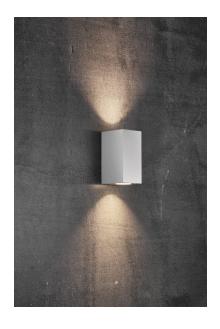

Area: Outdoor

CHAD MAXI CUBI provides a unique lighting experience, where light flows both up and down. The cubic design exudes Scandinavian minimal-ism and makes the lamp both decorative and sculptural. CHAD MAXI CUBI can be connected in parallel to multiple lamps, making the lamp extremely functional.