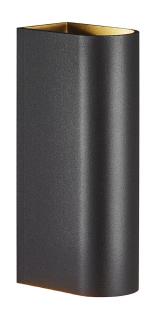

Height (cm): 15 Width (cm): 7.1

## **CALSO**

Item number: LL2019141003 Black EAN: 5704924000744

Packaging unit 3 Material: Aluminium/Glass IP54, Class 1 (Earth contact), 230V LED MODUL, Light source incl. 6,3w led Parallel connection not possible

Area: Outdoor

Total driver+bulb consumption (Watt): 6.3 Transformer/driver placement: I

## Lightsource info (pr. lightsource)

Lumen: 210 Lumen/Watt: 33,33 Lifetime: 30000 On/Off: 15000

Colour temperature: 2700K

RA: 80

Beam angle: 210° Dimmable: No

CALSO wall lamp is named after the aesthetic city on Corsica with the same name. CALSO has a simple and timeless expression, with the light shining both up and down. The lampshade is easily mounted by sliding it down over the base to avoid visible screws. CALSO has integrated LED and is durable against wind and water, which makes the lamp usable outdoors as well as indoors at the bathroom or in the kitchen.