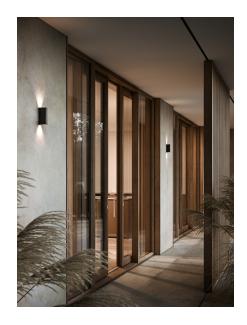

## Lightsource info (pr. lightsource)

Lumen: 210 Lumen/Watt: 33,33 Lifetime: 30000 On/Off: 15000

Colour temperature: 2700K

RA: 80

Beam angle: 210° Dimmable: No

CALSO wall lamp is named after the aesthetic city on Corsica with the same name. CALSO has a simple and timeless expression, with the light shining both up and down. The lampshade is easily mounted by sliding it down over the base to avoid visible screws. CALSO has integrated LED and is durable against wind and water, which makes the lamp usable outdoors as well as indoors at the bathroom or in the kitchen.