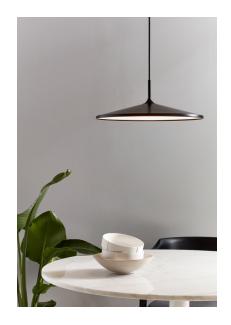

## **BASK**

Item number: LL2010103003 Black EAN: 5704924001277

Packaging unit 3 Material: Metal/Acrylic IP20, Class 2 (Double isolated), 230V Cord: 200 cm, Black textile cable Can the cable be replaced? No LED MODUL, Light source incl. 17,5w led

## Lightsource info (pr. lightsource)

Lumen: 1700 Lumen/Watt: 60 Lifetime: 30000 On/Off: 15000

Colour temperature: 2700K

RA: 80

Beam angle: 120° Dimmable: No

Simplicity, minimalism and functionality characterize the Balance series. The clean lines, round shapes and matte black metal contributes to an elegant expression with associations to the stylish Nordic decor. The light spreads beautifully throughout the screen with an even glare-free light, and furthermore the Balance series is equipped with a built-in step dimming function, allowing you to adjust the light from your regular wall switch.