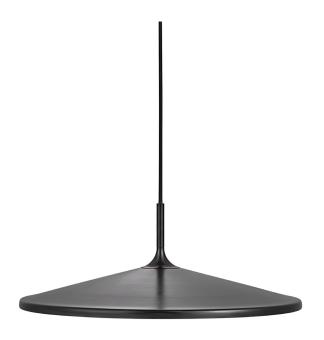

Shade diameter (cm): 42 Shade height (cm): 15.8

## **BASK**

Item number: LL2010103003 Black EAN: 5704924001277

Packaging unit 3 Material: Metal/Acrylic IP20, Class 2 (Double isolated), 230V Cord: 200 cm, Black textile cable Can the cable be replaced? No LED MODUL, Light source incl. 17,5w led