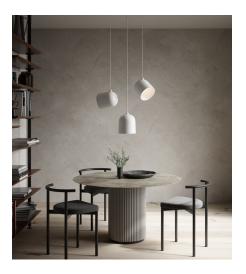

Area: Indoor

AVA is contemporary and exclusive lighting with an industrial look. The special feature of this lamp is the ability to determine the direction of the light via the magnet mounted on the cord. The lamp looks great in clus-ters of several units which are angled differently. It creates a gorgeous expression and adds a bit of ambience to any room. AVA