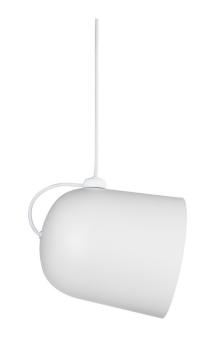

## LASER LIGHTING

Height (cm): 31.5 Shade diameter (cm): 20.6

## AVA

Item number: LL2020673001 White/Telegrey EAN: 5704924003028 Packaging unit 3 Material: Metal/Plastic IP20, Class 2 (Double isolated), 230V Cord: 300 cm, White textile cable E27, Max. 60W, Light source not included

Area: Indoor

AVA is contemporary and exclusive lighting with an industrial look. The special feature of this lamp is the ability to determine the direction of the light via the magnet mounted on the cord. The lamp looks great in clus-ters of several units which are angled differently. It creates a gorgeous expression and adds a bit of ambience to any room. AVA