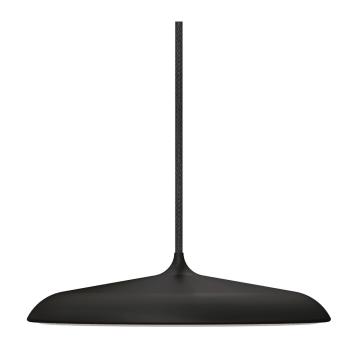

Shade diameter (cm): 25 Shade height (cm): 6

## **ANNIE 25**

Item number: LL83083003 Black EAN: 5701581345485

Packaging unit 2 Material: Metal/Plastic

IP20, Class 2 (Double isolated), 230V Cord: 300 cm, Black textile cable Can the cable be replaced? No LED MODUL, Light source incl. 14w led

## Lightsource info (pr. lightsource)

Lumen: 1000 Lumen/Watt: 80 Lifetime: 20000 On/Off: 8000

Colour temperature: 2700K

RA: 80

Beam angle: 120° Dimmable: Yes

With its contemporary design and simple shape, the award-winning ANNIE is a beautiful candidate for a future classic. The build-in LED panel is covered with a opalized shade, which soften and defuse the light. As the name suggests, the design is inspired from the world of music – by a drum kit cymbal.