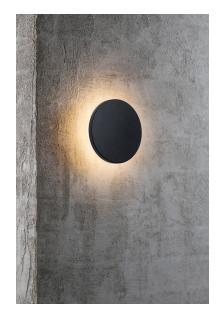

## **ALEGRA**

Item number: LL46941003 Black EAN: 5701581410183

Packaging unit 3 Material: Aluminium/Plastic IP54, Class 1 (Earth contact), 230V LED MODUL, Light source incl. 8w led Parallel connection possible

Area: Outdoor Total driver+bulb consumption (Watt): 0.8 Transformer/driver placement: I

comfortable and effective lighting.

The simple and robust complement each other wonderfully in ALEGRA. The lamp represents a design for every taste, with a