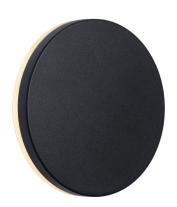

## **ALEGRA**

Item number: LL46941003 Black EAN: 5701581410183

Packaging unit 3 Material: Aluminium/Plastic IP54, Class 1 (Earth contact), 230V LED MODUL, Light source incl. 8w led Parallel connection possible

Area: Outdoor Total driver+bulb consumption (Watt): 0.8 Transformer/driver placement: I

comfortable and effective lighting.

The simple and robust complement each other wonderfully in ALEGRA. The lamp represents a design for every taste, with a