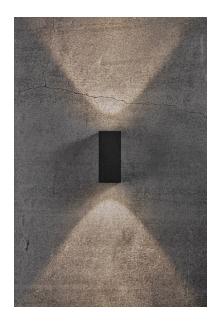

## Lightsource info (pr. lightsource)

Lumen: 150 Lumen/Watt: 53,84 Lifetime: 20000 On/Off: 15000

Colour temperature: 3000K

RA: 80

Beam angle: 120° Dimmable: No

ABLE is a minimalistic wall lamp with an elegant cubic shape for indoor and outdoor use. The lamp provides both upward and down-ward light, and simultaneously you can design your own light by using the three included light patterns. ABLE has integrated LED and can be connected in parallel, making the lamp extremely functional.