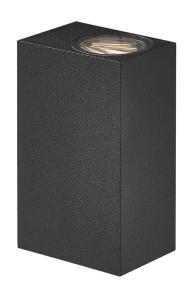

Height (cm): 15 Projection (cm): 9.5 Width (cm): 6.7 Wall box (cm): 5,5 x 14

## **ABLE**

Item number: LL2019071003 Black

EAN: 5704924000652

Packaging unit 6 Material: Aluminium/Glass IP44, Class 1 (Earth contact), 230V LED MODUL, Light source inkl. 2x6,5w led Parallel connection possible

Area: Outdoor

Transformer/driver placement: I lampen