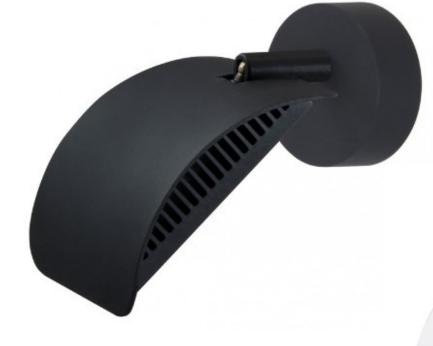

## Exterior Flood Light

| Product Code       | 37-LL-DL15-XX                          | W  |
|--------------------|----------------------------------------|----|
| Finish             | Anthracite or White                    | IP |
| Material           | Aluminium Poly Powder Coated , Coastal | Lu |
| Lamp Source        | 15w LED                                | C  |
| Colour Temperature | 3k                                     | Di |
| Dimmable           | Phase                                  | Po |
|                    |                                        |    |

| Wattage      | 15                   |
|--------------|----------------------|
| IP Rating    | 55                   |
| Lumens       | 1100                 |
| CRI          | 90+                  |
| Dimension    | See below            |
| Power Supply | 240v                 |
| Warranty     | 2 Years, replacement |