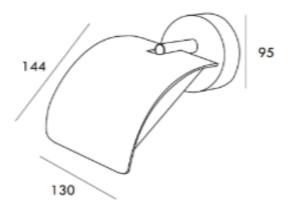

| Wattage      | 15                   |
|--------------|----------------------|
| IP Rating    | 55                   |
| Lumens       | 1100                 |
| CRI          | 90+                  |
| Dimension    | See below            |
| Power Supply | 240v                 |
| Warranty     | 2 Years, replacement |