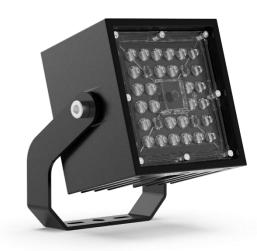

## **Compact Powerful Flood**

High Quality compact LED flood

Made in Australia from high quality CNC machined Aluminium then commercially powder-coated to give an extremely durable finish, suitable for seaside applications.

35W - 5000lm

| Product Code       | 29-985-XX-XX                                |
|--------------------|---------------------------------------------|
| Finish             | White, Silver, Black, Bronze, Basalt        |
| Material           | CNC Aluminium 6000 Series                   |
| Lamp Source        | LED                                         |
| Colour Temperature | 2700 °K   3000°K   4000°K   5700°K   RGB+3K |
| CRI                | >90                                         |
| Wattage            | 35-50W                                      |
| Lumens             | 35W 5000 lm 50W-RGBW 2000                   |
| Beam Angle         | 25, 55, 80                                  |
| Input Voltage      | 24V DC                                      |
| Dimensions         | See Below                                   |
| Dimmable           | 3 Wire 10v PWM                              |
| IP Rating          | 67                                          |
| Rated Average Life | 50,000hrs                                   |
| Warranty           | 7 Years                                     |