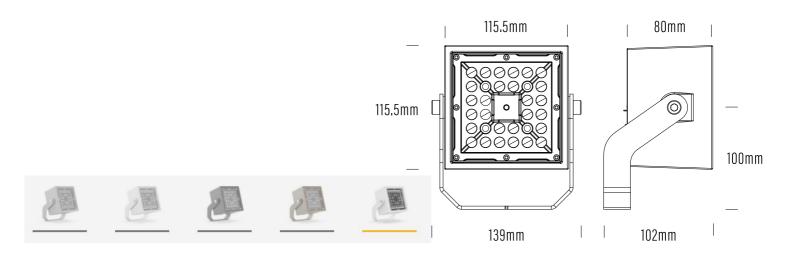

35W - 5000lm

| Product Code       | 29-985-XX-XX                                |
|--------------------|---------------------------------------------|
| Finish             | White, Silver, Black, Bronze, Basalt        |
| Material           | CNC Aluminium 6000 Series                   |
| Lamp Source        | LED                                         |
| Colour Temperature | 2700 °K   3000°K   4000°K   5700°K   RGB+3K |
| CRI                | >90                                         |
| Wattage            | 35-50W                                      |
| Lumens             | 35W 5000 lm 50W-RGBW 2000                   |
| Beam Angle         | 25, 55, 80                                  |
| Input Voltage      | 24V DC                                      |
| Dimensions         | See Below                                   |
| Dimmable           | 3 Wire 10v PWM                              |
| IP Rating          | 67                                          |
| Rated Average Life | 50,000hrs                                   |
| Warranty           | 7 Years                                     |