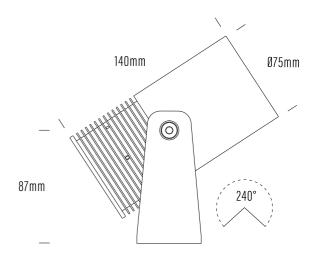

25W - 2500lm

| Product Code       | 29-180-XX-XX                         |  |
|--------------------|--------------------------------------|--|
| Finish             | White, Silver, Black, Bronze, Basalt |  |
| Material           | CNC Aluminium 6000 Series            |  |
| Lamp Source        | LED                                  |  |
| Colour Temperature | 3000°K   4000°K   RGB+3K             |  |
| CRI                | >90                                  |  |
| Wattage            | 20-25W                               |  |
| Lumens             | 20W RGBW -1090 lm 25W-2500lm         |  |
| Beam Angle         | 10, 35, 55                           |  |
| Input Voltage      | 24V DC                               |  |
| Dimensions         | See Below                            |  |
| Dimmable           | 3 Wire 10v PWM                       |  |
| IP Rating          | 67                                   |  |
| Rated Average Life | 50,000hrs                            |  |
| Warranty           | 7 Years                              |  |