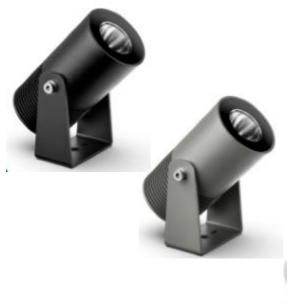

## **Compact Powerful Flood**

High Quality compact LED flood

Made in Australia from high quality CNC machined Aluminium then commercially powder-coated to give an extremely durable finish, suitable for seaside applications.

25W - 2500lm

| Product Code       | 29-180-XX-XX                         |  |
|--------------------|--------------------------------------|--|
| Finish             | White, Silver, Black, Bronze, Basalt |  |
| Material           | CNC Aluminium 6000 Series            |  |
| Lamp Source        | LED                                  |  |
| Colour Temperature | 3000°K   4000°K   RGB+3K             |  |
| CRI                | >90                                  |  |
| Wattage            | 20-25W                               |  |
| Lumens             | 20W RGBW -1090 lm 25W-2500lm         |  |
| Beam Angle         | 10, 35, 55                           |  |
| Input Voltage      | 24V DC                               |  |
| Dimensions         | See Below                            |  |
| Dimmable           | 3 Wire 10v PWM                       |  |
| IP Rating          | 67                                   |  |
| Rated Average Life | 50,000hrs                            |  |
| Warranty           | 7 Years                              |  |