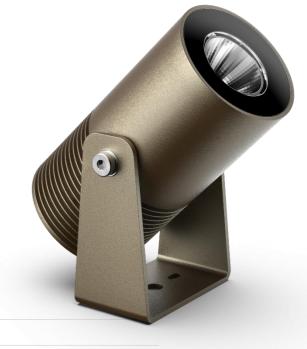

## **Compact Powerful Flood**

High Quality compact LED flood

Made in Australia from high quality CNC machined Aluminium then commercially powder-coated to give an extremely durable finish, suitable for seaside applications.

25W - 2500lm

| Product Code       | 29-180-XX-XX                         |  |
|--------------------|--------------------------------------|--|
| Finish             | White, Silver, Black, Bronze, Basalt |  |
| Material           | CNC Aluminium 6000 Series            |  |
| Lamp Source        | LED                                  |  |
| Colour Temperature | 3000°K   4000°K   RGB+3K             |  |
| CRI                | >90                                  |  |
| Wattage            | 20-25W                               |  |
| Lumens             | 20W RGBW -1090 lm 25W-2500lm         |  |
| Beam Angle         | 10, 35, 55                           |  |
| Input Voltage      | 24V DC                               |  |
| Dimensions         | See Below                            |  |
| Dimmable           | 3 Wire 10v PWM                       |  |
| IP Rating          | 67                                   |  |
| Rated Average Life | 50,000hrs                            |  |
| Warranty           | 7 Years                              |  |