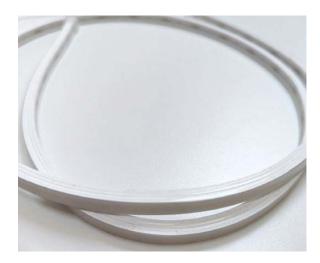

## FLEX LED NEON 0606T 6W/M SILICONE LED STRIP

High quility flexible LED Strip in a silicone sleeve with a top/vertical bend

| Product Code       | 3K - 36-6W-0606N-3K   4K - 36-6W-0606N-4K                                                                                                     |
|--------------------|-----------------------------------------------------------------------------------------------------------------------------------------------|
| Finish             | White                                                                                                                                         |
| Material           | Polyimide+Silicone                                                                                                                            |
| Lamp Source        | LED                                                                                                                                           |
| Lamp Base          | 2835 SMD                                                                                                                                      |
| Colour Temperature | 3000°K   4000°K                                                                                                                               |
| CRI                | >90                                                                                                                                           |
| Wattage            | 6W/m                                                                                                                                          |
| Lumens             | 3K - 348 lm/m   4K - 358 lm/m                                                                                                                 |
| Beam Angle         | 160                                                                                                                                           |
| Input Voltage      | 24V DC                                                                                                                                        |
| LED Brand          | Samsung                                                                                                                                       |
| Dimensions         | $6 \text{mm} \times 6 \text{mmW} \times 10 \text{m}$ max (londer runs if powered from both ends) END CAP $8.5 \text{mm} \times 8.5 \text{mm}$ |
| Cutting Length     | 25mm                                                                                                                                          |
| Power Supply       | Required - 24V DC                                                                                                                             |
| Dimmable           | Power Supply Dependant                                                                                                                        |
| IP Rating          | IP67                                                                                                                                          |
| Rated Average Life | 50,000hrs                                                                                                                                     |
| Warranty           | 2 Years                                                                                                                                       |