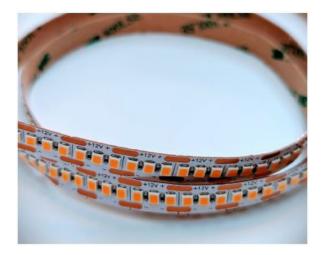

## FLEX LED Pro 240 24W/M FLEXIBLE LED STRIP

High quility flexible LED Strip with 240 LEDS per meter which appears dot free under a diffuser

| Product Code       | 3K - 36 - 24W - 240 - 3K                                |
|--------------------|---------------------------------------------------------|
| Finish             | White                                                   |
| Material           | Polyimide                                               |
| Lamp Source        | LED                                                     |
| Lamp Base          | 2835 SMD                                                |
| Colour Temperature | 3000°K                                                  |
| CRI                | >90                                                     |
| Wattage            | 24/m                                                    |
| Lumens             | 3K <b>- 2400</b> lm/m                                   |
| Beam Angle         | 120                                                     |
| Input Voltage      | 12V DC                                                  |
| LED Brand          | Samsung                                                 |
| Dimensions         | 10mm W x 5m max (longer runs if powered from both ends) |
| Cutting Length     | 12mm                                                    |
| Power Supply       | Required - 12V DC                                       |
| Dimmable           | Power Supply Dependant                                  |
| IP Rating          | IP20                                                    |
| Rated Average Life | 50,000hrs                                               |
| Warranty           | 2 Years                                                 |