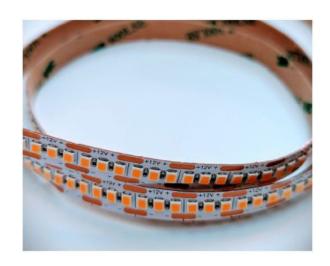

## FLEX LED Pro 240 16W/M FLEXIBLE LED STRIP

High quility flexible LED Strip with 240 LEDS per meter which appears dot free under a diffuser

| Product Code       | 3K - 36 - 16W - 240 - 3K   4K-36-16W - 240 -4K          |
|--------------------|---------------------------------------------------------|
| Finish             | White                                                   |
| Material           | Polyimide                                               |
| Lamp Source        | LED                                                     |
| Lamp Base          | 2835 SMD                                                |
| Colour Temperature | 3000°K   4000°K                                         |
| CRI                | >90                                                     |
| Wattage            | 16/m                                                    |
| Lumens             | 3K - 1760 lm/m   4K - 1936 lm/m                         |
| Beam Angle         | 120                                                     |
| Input Voltage      | 12V DC                                                  |
| LED Brand          | Samsung                                                 |
| Dimensions         | 10mm W x 5m max (longer runs if powered from both ends) |
| Cutting Length     | 12mm                                                    |
| Power Supply       | Required - 12V DC                                       |
| Dimmable           | Power Supply Dependant                                  |
| IP Rating          | IP20                                                    |
| Rated Average Life | 50,000hrs                                               |
| Warranty           | 2 Years                                                 |