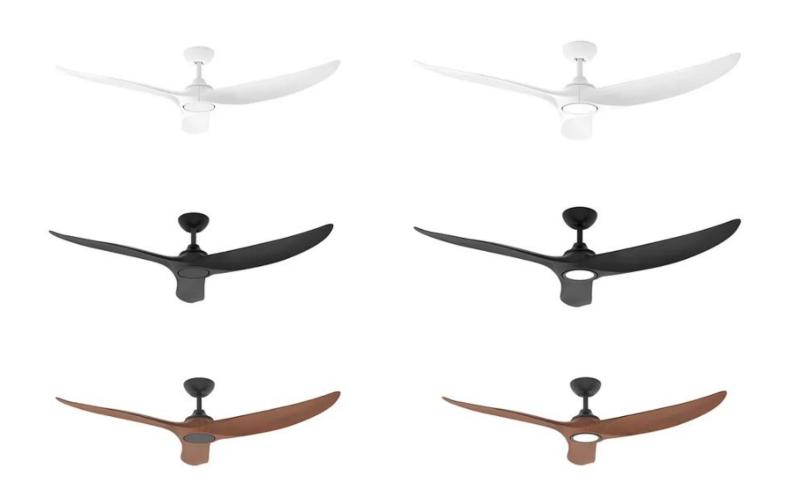

## Designer 3 Blade Quiet Ceiling Fan

| Product Code      | 38-EVXX-XXX                                                                                                                                                | IP Rating    | 20                                                                                   |
|-------------------|------------------------------------------------------------------------------------------------------------------------------------------------------------|--------------|--------------------------------------------------------------------------------------|
| Finish            | White, black, silver with white, black with koa blades                                                                                                     | Light        | Version available with 18w<br>Led light                                              |
| Material          | Steel, aluminium, ABS polymer                                                                                                                              | Max air flow | 16,272 CMH                                                                           |
| Install Locations | Coastal, indoor and outdoor locations. The fan is also suitable for installation in a pergola or outside in a sheltered area, protected from wind and rain | Dimension    | 48"/52"/60" Ø x 295mm H                                                              |
|                   |                                                                                                                                                            | Power Supply | 240v                                                                                 |
|                   |                                                                                                                                                            | Warranty     | 2 Years in home on elec-                                                             |
| Ceiling angle     | Suitable for flat ceilings only, angle canopy available                                                                                                    |              | tronic components, 3 Years In home on motor, 3 Years extended warranty on motor only |