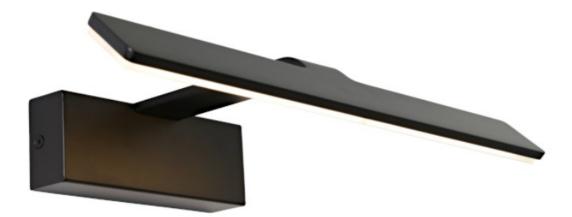

## DX Vanity wall light

Vanity Mirror wall light perfect for Bathroom cabinets with projection

| Product Code       | 33-DX-12w,18w,20w   | Lumens             | 12W–1260lm, 18w–1830lm, 20w-2220lm                               |
|--------------------|---------------------|--------------------|------------------------------------------------------------------|
| Finish             | White or Black      | Beam Angle         | diffused                                                         |
| Material           | Aluminium & acrylic | CRI                | 90                                                               |
| Lamp Source        | LED                 | Dimension          | 12w 365mm L x 55mm H x 200mm P                                   |
| Colour Temperature | 3k                  |                    | 18w 530mm L x 55mm H x 200mm P<br>20w 835mm L x 55mm H x 200mm P |
| Dimmable           | Yes, phase          | Power Supply       | 240v                                                             |
| Wattage            | 12w,18w, 20w        |                    |                                                                  |
| IP Poting          | 20                  | Rated Average Life | 50,000                                                           |
| IP Rating          | 20                  | Warranty           | 2 Years, replacement                                             |