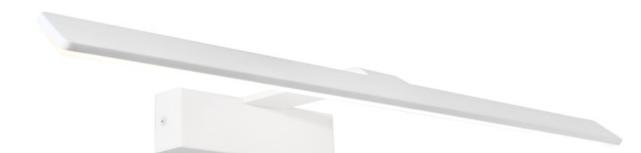

## DX Vanity wall light

Vanity Mirror wall light perfect for Bathroom cabinets with projection

| Product Code       | 33-DX-12w,18w,20w   | Lumens             | 12W–1260lm, 18w–1830lm, 20w-2220lm                               |
|--------------------|---------------------|--------------------|------------------------------------------------------------------|
| Finish             | White or Black      | Beam Angle         | diffused                                                         |
| Material           | Aluminium & acrylic | CRI                | 90                                                               |
| Lamp Source        | LED                 | Dimension          | 12w 365mm L x 55mm H x 200mm P                                   |
| Colour Temperature | 3k                  |                    | 18w 530mm L x 55mm H x 200mm P<br>20w 835mm L x 55mm H x 200mm P |
| Dimmable           | Yes, phase          | Power Supply       | 240v                                                             |
| Wattage            | 12w,18w, 20w        |                    |                                                                  |
| IP Poting          | 20                  | Rated Average Life | 50,000                                                           |
| IP Rating          | 20                  | Warranty           | 2 Years, replacement                                             |