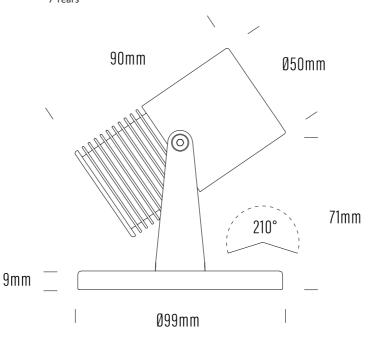

| Product Code       | 29-540-XX-XX-XX                                                     |          |
|--------------------|---------------------------------------------------------------------|----------|
| Finish             | Brushed Chrome   Black   Aged brass   Brushed Copper   Natural Bras | 55       |
| Material           | CNC Aluminium 6000 Series                                           |          |
| Lamp Source        | LED                                                                 |          |
| Colour Temperature | 27K   30K   57K   Blue   Green   Red   Ambe                         | r   RGBW |
| CRI                | >90                                                                 |          |
| Wattage            | 4W   7W   10W-RGBW                                                  |          |
| Lumens             | 4W-300lm   7W-550lm                                                 |          |
| Beam Angle         | 25°   40°   Diffuse                                                 |          |
| Input Voltage      | 12-24V AC   24V DC                                                  |          |
| Dimensions         | See Below                                                           |          |
| Dimmable           | 3 Wire 10v PWM                                                      |          |
| IP Rating          | 68                                                                  |          |
| Rated Average Life | 50,000hrs                                                           |          |
| Warranty           | 7 Years                                                             |          |