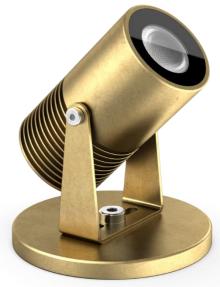

## **Pond Light**

High Quality Pond Light

LASER LIGHTING

Made in Australia from machined Brass for the best possible durability underwater or harsh coastal environments. Plated option below

This fitting also includes a patented quick connect that eliminates water ingress through the cable.