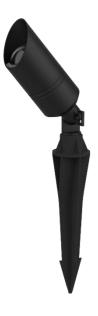

## **Garden Spike Light**

High quality solid cast brass garden spike with cowl to reduce glare

| Product Code       | 29-400-XX          |  |
|--------------------|--------------------|--|
| Finish             | Aged Brass   Black |  |
| Material           | Brass              |  |
| Lamp Source        | MR16 Lamp          |  |
| Colour Temperature | Lamp determined    |  |
| CRI                | Lamp determined    |  |
| Wattage            | Lamp determined    |  |
| Lumens             | Lamp determined    |  |
| Beam Angle         | Lamp determined    |  |
| Input Voltage      | Lamp determined    |  |
| Dimensions         | See Below          |  |
| Dimmable           | Lamp determined    |  |
| IP Rating          | 65                 |  |
| Rated Average Life | Lamp determined    |  |
| Warranty           | 5Years             |  |