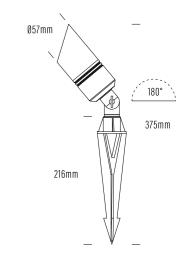

## **Garden Spike Light**

High quality solid cast brass garden spike with cowl to reduce glare

| Product Code       | 29-400-XX          |  |
|--------------------|--------------------|--|
| Finish             | Aged Brass   Black |  |
| Material           | Brass              |  |
| Lamp Source        | MR16 Lamp          |  |
| Colour Temperature | Lamp determined    |  |
| CRI                | Lamp determined    |  |
| Wattage            | Lamp determined    |  |
| Lumens             | Lamp determined    |  |
| Beam Angle         | Lamp determined    |  |
| Input Voltage      | Lamp determined    |  |
| Dimensions         | See Below          |  |
| Dimmable           | Lamp determined    |  |
| IP Rating          | 65                 |  |
| Rated Average Life | Lamp determined    |  |
| Warranty           | 5Years             |  |