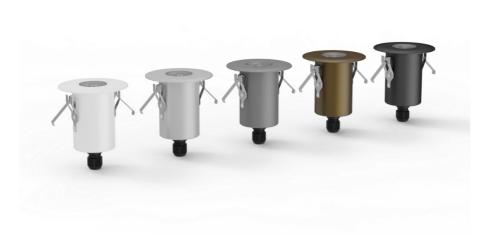

This fitting also includes a patented quick connect that eliminates water ingress through the cable.

| Product Code       | 29-155-XX-XX-XX                                     |
|--------------------|-----------------------------------------------------|
| Finish             | White, Silver, Black, Bronze, Bassalt               |
| Material           | CNC Aluminium 6000 Series                           |
| Lamp Source        | LED                                                 |
| Colour Temperature | 27K   30K   57K   Amber   Blue   Green   Red RGB+3K |
| CRI                | >90                                                 |
| Wattage            | 4W   7W   10W-RGBW                                  |
| Lumens             | 4W-300lm   7W-550lm                                 |
| Beam Angle         | 10°   25°   40°   diffuse   Asymmetric-30°   55°    |
| Input Voltage      | 12-24V AC/DC / 24V DC                               |
| Dimensions         | See Below                                           |
| Dimmable           | 3 Wire 10v PWM                                      |
| IP Rating          | 67                                                  |
| Rated Average Life | 50,000hrs                                           |
| Warranty           | 7 Years                                             |