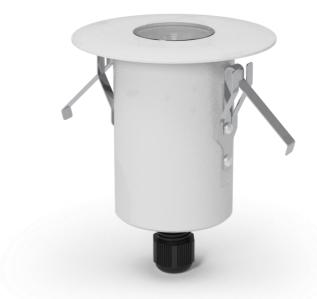

## **Deck Light**

High Quality Deck Light

Made in Australia from high quality CNC machined Aluminium then commercially powder-coated to give an extremely durable finish, suitable for seaside applications.

This fitting also includes a patented quick connect that eliminates water ingress through the cable.

| Product Code       | 29-155-XX-XX-XX                                     |
|--------------------|-----------------------------------------------------|
| Finish             | White, Silver, Black, Bronze, Bassalt               |
| Material           | CNC Aluminium 6000 Series                           |
| Lamp Source        | LED                                                 |
| Colour Temperature | 27K   30K   57K   Amber   Blue   Green   Red RGB+3K |
| CRI                | >90                                                 |
| Wattage            | 4W   7W   10W-RGBW                                  |
| Lumens             | 4W-300lm   7W-550lm                                 |
| Beam Angle         | 10°   25°   40°   diffuse   Asymmetric-30°   55°    |
| Input Voltage      | 12-24V AC/DC / 24V DC                               |
| Dimensions         | See Below                                           |
| Dimmable           | 3 Wire 10v PWM                                      |
| IP Rating          | 67                                                  |
| Rated Average Life | 50,000hrs                                           |
| Warranty           | 7 Years                                             |