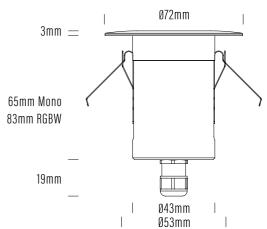

This fitting also includes a patented quick connect that eliminates water ingress through the cable.

| Product Code       | 29-155-XX-XX-XX                                     |
|--------------------|-----------------------------------------------------|
| Finish             | White, Silver, Black, Bronze, Bassalt               |
| Material           | CNC Aluminium 6000 Series                           |
| Lamp Source        | LED                                                 |
| Colour Temperature | 27K   30K   57K   Amber   Blue   Green   Red RGB+3K |
| CRI                | >90                                                 |
| Wattage            | 4W   7W   10W-RGBW                                  |
| Lumens             | 4W-300lm   7W-550lm                                 |
| Beam Angle         | 10°   25°   40°   diffuse   Asymmetric-30°   55°    |
| Input Voltage      | 12-24V AC/DC / 24V DC                               |
| Dimensions         | See Below                                           |
| Dimmable           | 3 Wire 10v PWM                                      |
| IP Rating          | 67                                                  |
| Rated Average Life | 50,000hrs                                           |
| Warranty           | 7 Years                                             |