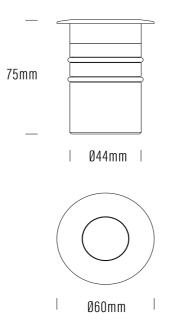

This fitting also includes a patented quick connect that eliminates water ingress through the cable.

| Product Code       | 29-154-XX-XX-XX                       |  |
|--------------------|---------------------------------------|--|
| Finish             | White, Silver, Black, Bronze, Bassalt |  |
| Material           | CNC Aluminium 6000 Series             |  |
| Lamp Source        | LED                                   |  |
| Colour Temperature | 27K   30K   4 0 K                     |  |
| CRI                | >90                                   |  |
| Wattage            | 4W   7W   10W-RGBW                    |  |
| Lumens             | 4W-300lm   7W-550lm                   |  |
| Beam Angle         | 15°  30°                              |  |
| Input Voltage      | 24V DC                                |  |
| Dimensions         | See Below                             |  |
| Dimmable           | 3 Wire 10v PWM                        |  |
| IP Rating          | 67                                    |  |
| Rated Average Life | 50,000hrs                             |  |
| Warranty           | 7 Years                               |  |