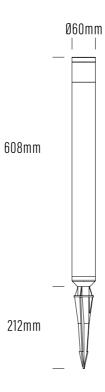

## **Spike Pathlight**

High quality Australian made path light, Minimal design with a beautiful spread of light

| Product Code       | 29-135-XX-XX                            |
|--------------------|-----------------------------------------|
| Finish             | Silver   Black   Bronze   Basal   white |
| Material           | CNC machined aluminium 6000 series      |
| Coastal/Seaside    | Yes                                     |
| Lamp Source        | LED                                     |
| Colour Temperature | 3000°K                                  |
| CRI                | >85                                     |
| Beam Angle         | Diffuse                                 |
| Wattage            | 8W                                      |
| Lumens             | 600lm                                   |
| Dimensions         | See Below                               |
| Input Voltage      | 12~24V AC / 24V DC                      |
| IP Rating          | IP65                                    |
| Warranty           | 7Years                                  |