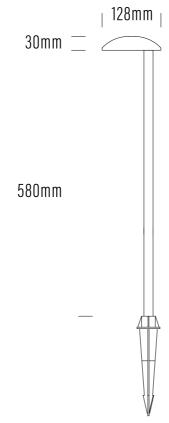

## **Spike Pathlight**

High quality Australian made path light, ultra minimal design with a diffuse spread for soft even lighting

| Product Code       | 29-122-XX-XX                            |  |
|--------------------|-----------------------------------------|--|
| Finish             | Silver   Black   Bronze   Basal   white |  |
| Material           | CNC machined aluminium 6000 series      |  |
| Coastal/Seaside    | Yes                                     |  |
| Lamp Source        | LED                                     |  |
| Colour Temperature | 2700°K   3000°K   4000°K   RGB+3K       |  |
| CRI                | >80                                     |  |
| Beam Angle         | Diffuse                                 |  |
| Wattage            | 4W  7W   10W-RGB+W                      |  |
| Lumens             | 4W-300lm   7W - 550lm                   |  |
| Dimensions         | See Below                               |  |
| Input Voltage      | 24V DC                                  |  |
| IP Rating          | IP66                                    |  |
| Warranty           | 7Years                                  |  |