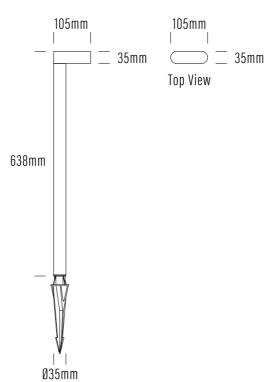

## **Spike Pathlight**

High quality Australian made path light, ultra minimal design with a diffuse spread for soft even lighting

| Product Code       | 29-120-XX-XX                            |  |
|--------------------|-----------------------------------------|--|
| Finish             | Silver   Black   Bronze   Basal   white |  |
| Material           | CNC machined aluminium 6000 series      |  |
| Coastal/Seaside    | Yes                                     |  |
| Lamp Source        | LED                                     |  |
| Colour Temperature | 2700°K   3000°K   4000°K   RGB+3K       |  |
| CRI                | >80                                     |  |
| Beam Angle         | Diffuse                                 |  |
| Wattage            | 4W  7W   10W-RGB+W                      |  |
| Lumens             | 4W-300lm   7W - 550lm                   |  |
| Dimensions         | See Below                               |  |
| Input Voltage      | 24V DC                                  |  |
| IP Rating          | IP66                                    |  |
| Warranty           | 7Years                                  |  |