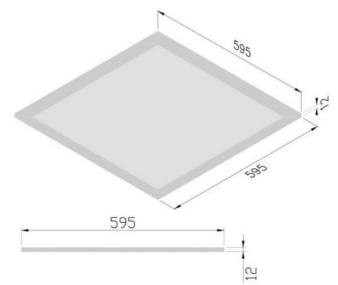

| Product Code       | 3K – 20-BE30-6x6-3K   4K – 20-BE30-6x6-4K |
|--------------------|-------------------------------------------|
| Finish             | White                                     |
| Material           | Aluminium, PMMA                           |
| Lamp Source        | LED Epistar 2 Sides Lit                   |
| Colour Temperature | 3000°K   4000°K                           |
| CRI                | >80                                       |
| Wattage            | 30W/m                                     |
| Lumens             | 3K - 3395 lm/m   4K - 3685 lm/m           |
| Flicker Free       | Yes                                       |
| Beam Angle         | 120                                       |
| Dimensions         | 595mm L x 595mm W x 12mm D                |
| Weight             | 3.2Kg                                     |
| Power Supply       | CC 240V                                   |
| Dimmable           | Optional DALI                             |
| IP Rating          | 44                                        |
| Rated Average Life | 50,000hrs                                 |
| Warranty           | 5 Years                                   |