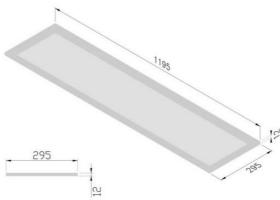

| Product Code       | 3K – 20-BE30-12x3-3K   4K – 20-BE30-12x3-4K |
|--------------------|---------------------------------------------|
| Finish             | White                                       |
| Material           | Aluminium, PMMA                             |
| Lamp Source        | LED Epistar 2 Sides Lit                     |
| Colour Temperature | 3000°K   4000°K                             |
| CRI                | >80                                         |
| Wattage            | 30W/m                                       |
| Lumens             | 3K - 3600 lm/m   4K - 3691 lm/m             |
| Flicker Free       | Yes                                         |
| Beam Angle         | 120                                         |
| Dimensions         | 1195mm L x 295mm W x 12mm D                 |
| Weight             | 3.2Kg                                       |
| Power Supply       | CC 240V                                     |
| Dimmable           | Optional DALI                               |
| IP Rating          | 44                                          |
| Rated Average Life | 50,000hrs                                   |
| Warranty           | 5 Years                                     |