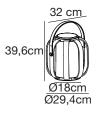

## LASER LIGHTING





Height (cm): 30 Diameter (cm): 32 Shade diameter (cm): 29.4

## BILLY

Item number: LL2118085062 Nature (brown) EAN: 5704924004568

Packaging unit 2 Material: Plastic/Plastic IP44, Class 3 (12V), Cord: 100 cm, Black Can the cable be replaced? Yes Switch on the fixture SOLAR LED, Light source incl. 4w led

Area: Outdoor

BILLY is a modern, solar powered and transportable lamp designed by Danish designers Says Who. Design and functionality comes per-fectly together - just grab the cordless lamp by the handle and place it wherever you need it. BILLY creates a cosy ambience in the garden or on the terrace by turning on automatically when darkness falls. Suitable to place on Kettle spike or tripod, if you want to elevate your light.

## Lightsource info (pr. lightsource)

Lumen: 300 Lumen/Wat