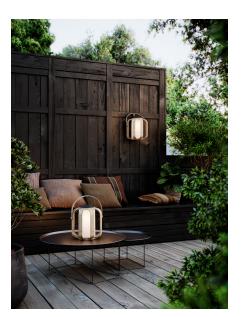

Area: Outdoor

BILLY is a modern, solar powered and transportable lamp designed by Danish designers Says Who. Design and functionality comes per-fectly together - just grab the cordless lamp by the handle and place it wherever you need it. BILLY creates a cosy ambience in the garden or on the terrace by turning on automatically when darkness falls. Suitable to place on Kettle spike or tripod, if you want to elevate your light.

BILLY